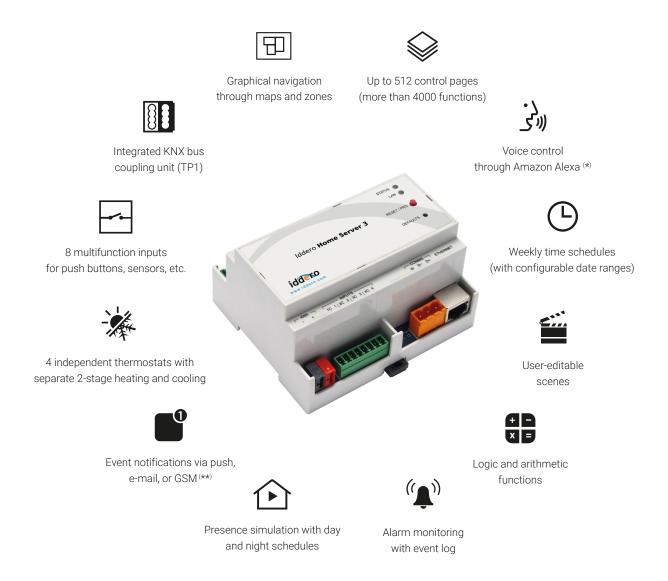

## Full control of the smart home, without wall-mounted touch panels

Iddero **Home Server 3** is a compact home server for control and monitoring of KNX installations. It combines advanced functionality with a powerful, intuitive visualisation. Control from smartphones and tablets is possible using the **Iddero Mobile** app (iOS / Android). A built-in web-based user interface also allows access from any device running a standard web browser. Both direct (LAN) connection and secure cloud-based operation are supported; no additional configuration required.