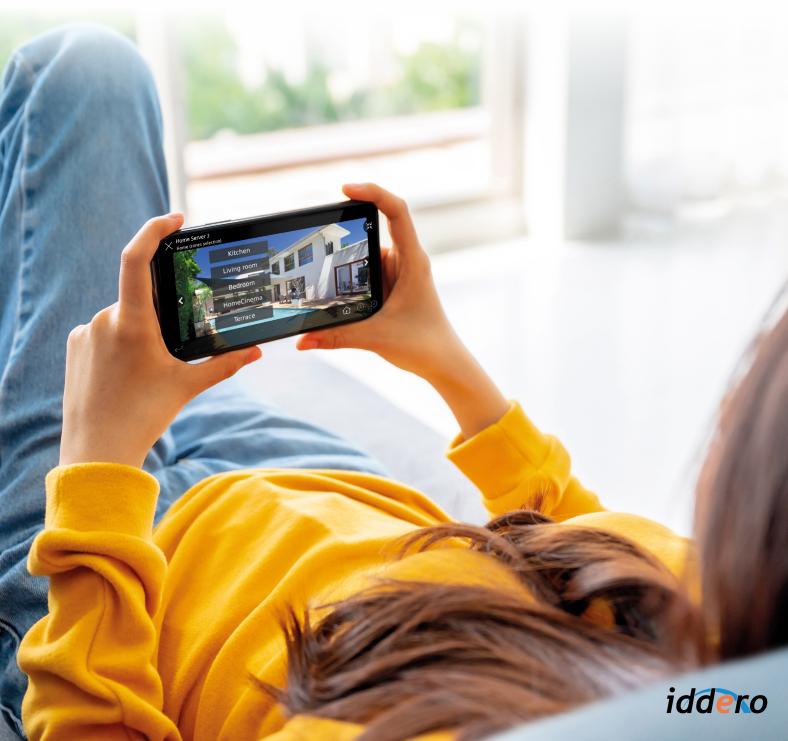

## Full control of the smart home, without wall-mounted touch panels

Iddero **Home Server 3** is a compact home server for control and monitoring of KNX installations. It combines advanced functionality with a powerful, intuitive visualisation. Control from smartphones and tablets is possible using the **Iddero Mobile** app (iOS / Android). A built-in web-based user interface also allows access from any device running a standard web browser. Both direct (LAN) connection and secure cloud-based operation are supported; no additional configuration required.