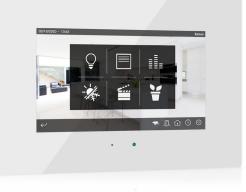

### Visualisation

### Graphical navigation through maps and zones

Organize your user interface in the way that best fits the needs of each particular project.

#### **Endless possibilities**

Up to 512 configurable pages, with 8 control functions per page (more than 4000 functions), and 4 configurable access control levels.

Combine a wide range of widgets, including indicators, push buttons, regulation bars, rotary controls, RGB wheel, numeric and text keypads, and much more.