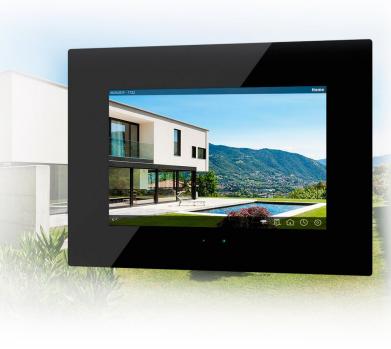

### HC3L-KNX

10.1" capacitive touch panel with **multitouch IPS display** 

Our premium model. The high-end IPS display delivers outstanding image quality, featuring vivid, vibrant colours from any viewing angle.

### HC3-KNX

7" capacitive touch panel with **multitouch TFT display** 

An all-rounder which combines top-of-the-line quality and best value. Don't settle for less.