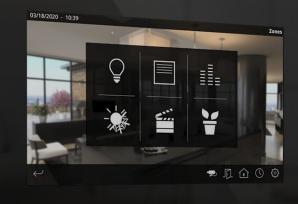

### Visualisation

### Graphical navigation through maps and zones

Organize your user interface in the way that best fits the needs of each particular project.

#### **Endless possibilities**

Up to 512 configurable pages, with 8 control functions per page (more than 4000 functions), and 4 configurable access control levels.

Combine a wide range of widgets, including indicators, push buttons, regulation bars, rotary controls, RGB wheel, numeric and text keypads, and much more.