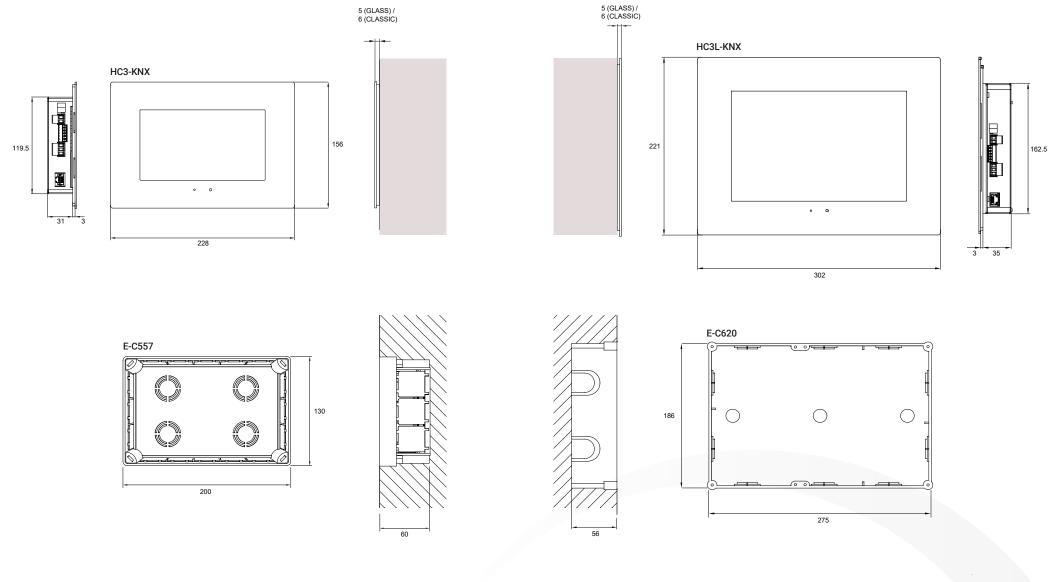

phone manufacturers to ensure full interoperability. SIP door stations from main manufacturers are supported out of the box. Other door stations can be configured as "generic" door stations with inimal effort.







# Configuration software

### Easy, intuitive configuration

Create your projects in a matter of minutes using the **iddero-config** configuration software, available free of charge from www.iddero.com

- Import group addresses from ETS
- Define maps, zones, and elements to control
- Configure each element or function in a user-friendly, intuitive way
- Link communication objects and group addresses using a simple drag & drop interface
- Customize the user interface with configurable background images
- Ultra-fast programming over IP



### Dimensions

All measurements in mm



# References

| <br>Reference | Description                                                              |
|---------------|--------------------------------------------------------------------------|
| HC3-KNX-GB    | HC3 7" touch panel with multitouch TFT display, GLASS black finish       |
| HC3-KNX-GW    | HC3 7" touch panel with multitouch TFT display, GLASS white finish       |
| HC3-KNX-CB    | HC3 7" touch panel with multitouch TFT display, CLASSIC black finish     |
| HC3-KNX-CW    | HC3 7" touch panel with multitouch TFT display, CLASSIC white finish     |
| HC3-KNX-CG    | HC3 7" touch panel with multitouch TFT display, CLASSIC white finish     |
| HC3L-KNX-GB   | HC3L 10.1" touch panel with multitouch IPS display, GLASS black finish   |
| HC3L-KNX-GW   | HC3L 10.1" touch panel