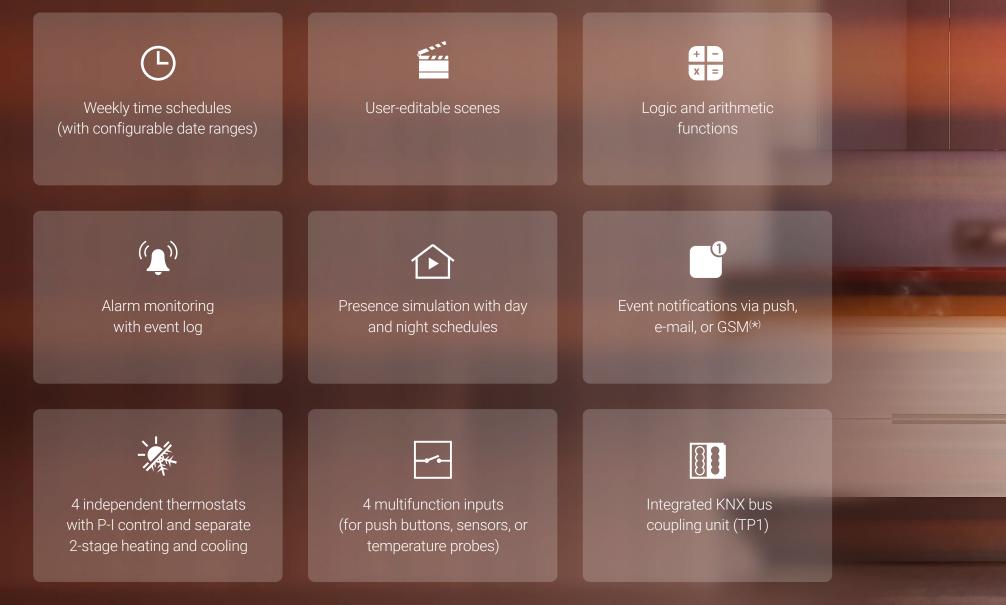

## Functionality

(\*) Requires GSM expansion module

"Design is not just what it looks like and feels like. Design is how it works"

\$ | ♀ ♥ | ....

Steve Jobs

### Quick actions with touch gestures

Configure up to 5 touch gestures (4 swipe gestures + multitouch gesture) to run quick actions even when the display is off (power saving mode).

#### **Endless possibilities**

Up to 512 configurable pages, with 8 control functions per page (more than 4000 functions), and 4 configurable access control levels.

Combine a wide range of widgets, including indicators, push buttons, regulation bars, rotary controls, RGB wheel, numeric and text keypads, and much more.

Add your own touch with custom background images in all pages.