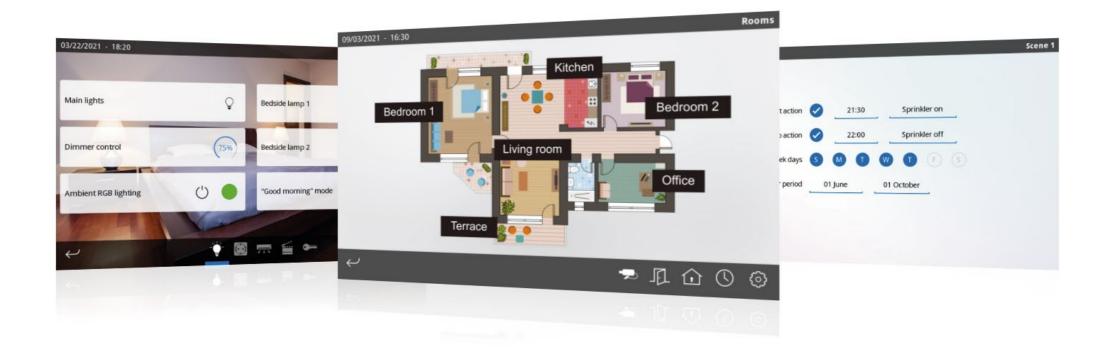

### Graphical navigation through maps and zones

Organize your user interface in the way that best fits the needs of each particular project.

#### **Endless possibilities**

Up to 512 configurable pages, with 8 control functions per page (more than 4000 functions), and 4 configurable access control levels.

Combine a wide range of widgets, including indicators, push buttons, regulation bars, rotary controls, RGB wheel, numeric and text keypads, and much more.

- Up to 8 door stations per site
- Up to 32 additional IP cameras
- Support both direct calls (no SIP server required) and registration to external SIP servers  $^{(\star)}$
- Video and door opening available without incoming calls  $^{(\!\star\!)}$
- Activation of door relays from KNX (\*)
- KNX notifications for door phone events (incoming call, door open, etc)