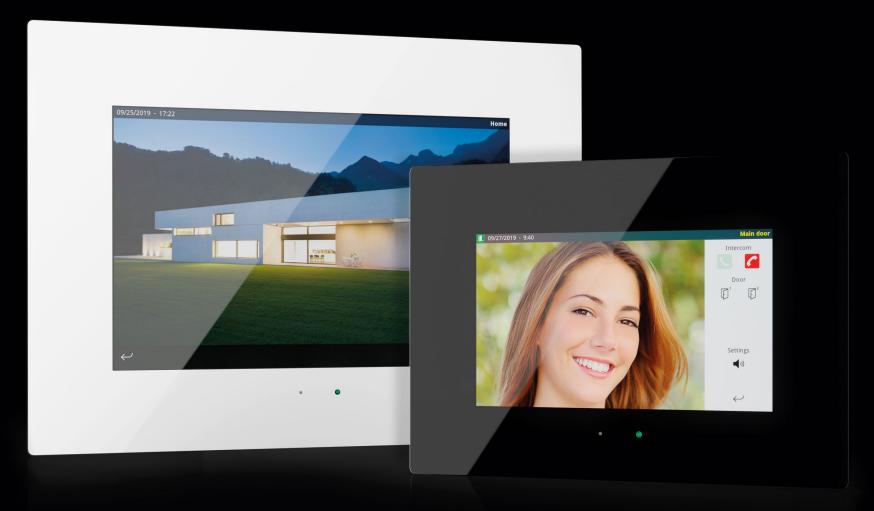

# iddero HC3 / HC3L

"All-in-one" touch panels with remote access and door phone function

www.iddero.com

### A complete solution for KNX visualisation and control

**Iddero HC3** and **HC3L** "all-in-one" touch panels are available in several sizes (7" and 10.1") and finishes. They combine an intuitive, user-friendly visualisation with a wide array of advanced functions and features, IP connectivity for remote access, and seamless integration with door phone systems.

## Door phone function

Iddero HC3 and HC3L touch panels can be used as indoor monitors for compatible IP door stations. They feature full-colour video and high quality audio thanks to the integrated stereo loudspeakers and digital microphone. IP camera visualisation is also supported.